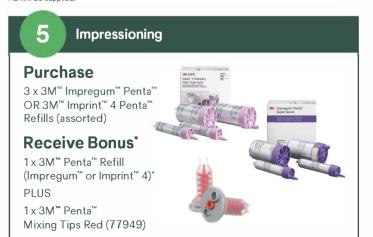

## 3M Health Care is now Solventum



\*Syringe intro kit 6120K includes: 3 - 4g syringes (1 each shade). Capsule intro kit 6110K includes: ogninge into 1/204 (into 1/204). 50 – 0.2g capsules (20 each shade). \*\*Bonus refill will be based on product purchase (capsules or syringe) in natural shade.



\*Bonus composite needs to be nominated. If bonus is not nominated Filtek One Bulk Fill Capsules A2 will be supplied.



\*Mix and match allowed. Purchase based on 20 cap bottles, 2 x 10 cap bottles = 1 x 20 cap bottle.



\*Please nominate your preferred shade of bonus cement and try-in paste. If shade is not nominated, translucent will be provided.





\*Bonus to be of equal or lesser value to the lowest priced purchased product. Please nominate your

3M™ Filtek™ Easy Match Universal Restorative

Request a demo

## **Dental Solutions Territory Managers**

| NSW                                                               |                                                                          | Inside Sales Specialist                                                   |                                                                  |
|-------------------------------------------------------------------|--------------------------------------------------------------------------|---------------------------------------------------------------------------|------------------------------------------------------------------|
| Cheryl Cox<