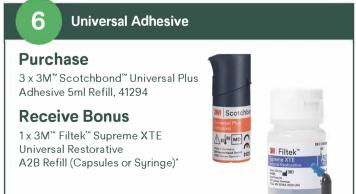

## 3M Health Care is now Solventum



\*Syringe intro kit 6120K includes: 3 - 4g syringes (1 each shade). Capsule intro kit 6110K includes: ogninge into 1/204 (into 1/204). 50 – 0.2g capsules (20 each shade). \*\*Bonus refill will be based on product purchase (capsules or syringe) in natural shade.



\*Bonus composite needs to be nominated. If bonus is not nominated Filtek One Bulk Fill Capsules A2 will be supplied.



\*Mix and match allowed. Purchase based on 20 cap bottles, 2 x 10 cap bottles = 1 x 20 cap bottle.



\*Please nominate your preferred shade of bonus cement and try-in paste. If shade is not nominated, translucent will be provided.





\*Bonus to be of equal or lesser value to the lowest priced purchased product. Please nominate your

3M™ Filtek™ Easy Match Universal Restorative

Request a demo

## **Dental Solutions Territory Managers**

| NSW                                                               |                                                                          | Inside Sales Specialist                                                   |                                                                  |
|-------------------------------------------------------------------|--------------------------------------------------------------------------|---------------------------------------------------------------------------|------------------------------------------------------------------|
| Cheryl Cox<br