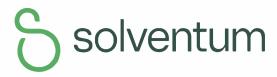

## 3M Health Care is now Solventum

\*Syringe intro kit 6120K includes: 3 - 4g syringes (1 each shade). Capsule intro kit 6110K includes: ogninge into 1/204 (into 1/204). 50 – 0.2g capsules (20 each shade). \*\*Bonus refill will be based on product purchase (capsules or syringe) in natural shade.

3M™ Filtek™ Easy Match Universal Restorative

Request a demo